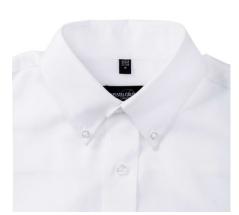

## **Specification**

RUSSELL Men's Long Sleeve Shirt EASY CARE OXFORD.Ideal choice for corporate wear because everyone looks good.Classical collar with or without buttons, two buttons on cuff.70% Cotton / 30% Oxford polyester, 130/135 g / m2.Wash at 40 degrees.EASY CARE - dries quickly, easily ironed21 / 53/54