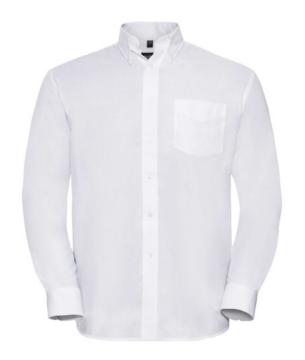

# RUSSELL EASY CARE OXFORD MEN'S LS ECARE OXFRD SHIRT, LONG SLEEVE SHIRT

## **Specification**

RUSSELL Men's Long Sleeve Shirt EASY CARE OXFORD.Ideal choice for corporate wear because everyone looks good.Classical collar with or without buttons, two buttons on cuff.70% Cotton / 30% Oxford polyester, 130/135 g / m2.Wash at 40 degrees.EASY CARE - dries quickly, easily ironed21 / 53/54